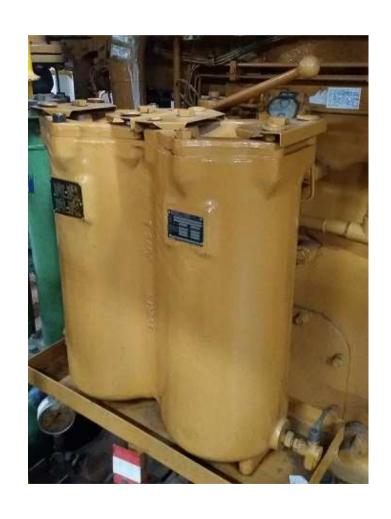

#### **MAK DG FOR SALE SUBJECT TO AVAILABILITY**



#### Engine name plate



| Engine Run Hour: 64929       |            |        |
|------------------------------|------------|--------|
| Maintenance Details          |            |        |
| Maintenance Schedule         | Done Hours | Date   |
| 30,000 hrs (Every 30000 hrs) | 32447      | Sep-06 |
| 45,000 hrs (Every 15000 hrs) | 47386      | Nov-08 |
| 52,500 hrs (Every 7500 hrs)  | 55063      | Dec-09 |

### Mak 6CM32 Engine (E.S.N.37337)





#### **ALTERNATOR DETAILS**





#### TURBOCHARGER





#### PRELUBE PUMP AND LUBE OIL SUMP



#### LUBE OIL DUPLEX FILTER

#### FUEL DUPLEX FILTER





#### HT WATER PUMP

#### LT WATER PUMP





# FUEL CIRCULATION UNIT

CONSISTS OF FUEL PUMP, FLOWMETER, HEATER, VISCOTHERM (VISCOSITY CONTROLLER), MIXING TANK, DIESEL COOLER ETC.





#### LUBE OIL AUTOFILTER AND LUBE OIL PHE



#### LUBE OIL SEPARATOR





# AXIAL FLOW FANS (Engine room fresh air fans- 2 nos)





#### RADIATOR COOLER



#### GENERATOR PANEL

#### LOCAL DATA BOARD

## GENERATOR PROTECTION BOARD