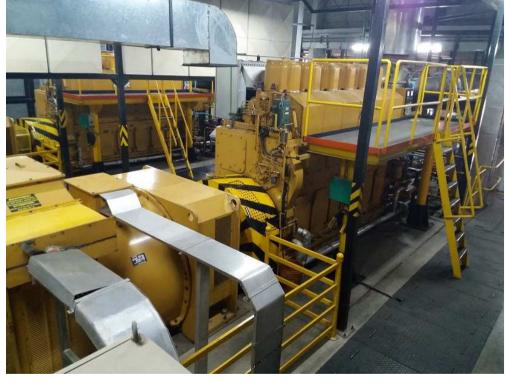

#### **MAK DG FOR SALE SUBJECT TO AVAILABILITY**



#### Engine name plate



| Engine Run Hour: 64929       |            |        |
|------------------------------|------------|--------|
| Maintenance Details          |            |        |
| Maintenance Schedule         | Done Hours | Date   |
| 30,000 hrs (Every 30000 hrs) | 32447      | Sep-06 |
| 45,000 hrs (Every 15000 hrs) | 47386      | Nov-08 |
| 52,500 hrs (Every 7500 hrs)  | 55063      | Dec-09 |

### Mak 6CM32 Engine (E.S.N.37337)





#### **ALTERNATOR DETAILS**





#### TURBOCHARGER





#### PRELUBE PUMP AND LUBE OIL SUMP



#### LUBE OIL DUPLEX FILTER

#### FUEL DUPLEX FILTER





#### HT WATER PUMP

#### LT WATER PUMP





# FUEL CIRCULATION UNIT

CONSISTS OF FUEL PUMP, FLOWMETER, HEATER, VISCOTHERM (VISCOSITY CONTROLLER), MIXING TANK, DIESEL COOLER ETC.





#### LUBE OIL AUTOFILTER AND LUBE OIL PHE



#### LUBE OIL SEPARATOR





# AXIAL FLOW FANS (Engine room fresh air fans- 2 nos)





#### RADIATOR COOLER



#### GENERATOR PANEL

#### LOCAL DATA BOARD

## GENERATOR PROTECTION BOARD