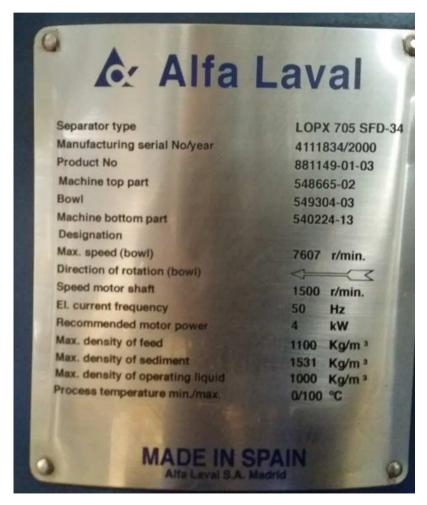

|        |
|------------------------------|------------|--------|
| Maintenance Details          |            |        |
| Maintenance Schedule         | Done Hours | Date   |
| 30,000 hrs (Every 30000 hrs) | 32447      | Sep-06 |
| 45,000 hrs (Every 15000 hrs) | 47386      | Nov-08 |
| 52,500 hrs (Every 7500 hrs)  | 55063      | Dec-09 |

### Mak 6CM32 Engine (E.S.N.37337)





#### **ALTERNATOR DETAILS**





#### TURBOCHARGER





#### PRELUBE PUMP AND LUBE OIL SUMP



#### LUBE OIL DUPLEX FILTER

#### FUEL DUPLEX FILTER





#### HT WATER PUMP

#### LT WATER PUMP





# FUEL CIRCULATION UNIT

CONSISTS OF FUEL PUMP, FLOWMETER, HEATER, VISCOTHERM (VISCOSITY CONTROLLER), MIXING TANK, DIESEL COOLER ETC.





#### LUBE OIL AUTOFILTER AND LUBE OIL PHE



#### LUBE OIL SEPARATOR





# AXIAL FLOW FANS (Engine room fresh air fans- 2 nos)





#### RADIATOR COOLER



#### GENERATOR PANEL

#### LOCAL DATA BOARD

## GENERATOR PROTECTION BOARD