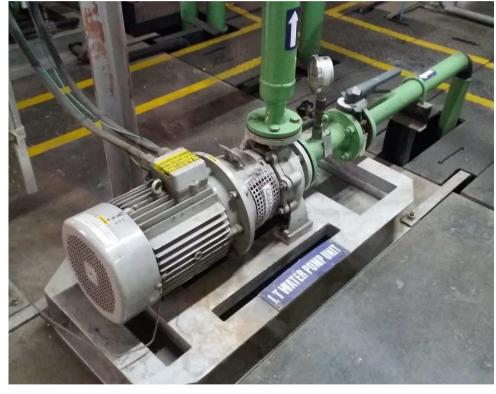

#### **MAK DG FOR SALE SUBJECT TO AVAILABILITY**



#### Engine name plate



| Engine Run Hour: 64929       |            |        |
|------------------------------|------------|--------|
| Maintenance Details          |            |        |
| Maintenance Schedule         | Done Hours | Date   |
| 30,000 hrs (Every 30000 hrs) | 32447      | Sep-06 |
| 45,000 hrs (Every 15000 hrs) | 47386      | Nov-08 |
| 52,500 hrs (Every 7500 hrs)  | 55063      | Dec-09 |

### Mak 6CM32 Engine (E.S.N.37337)





#### **ALTERNATOR DETAILS**





#### TURBOCHARGER





#### PRELUBE PUMP AND LUBE OIL SUMP



#### LUBE OIL DUPLEX FILTER

#### FUEL DUPLEX FILTER





#### HT WATER PUMP

#### LT WATER PUMP





# FUEL CIRCULATION UNIT

CONSISTS OF FUEL PUMP, FLOWMETER, HEATER, VISCOTHERM (VISCOSITY CONTROLLER), MIXING TANK, DIESEL COOLER ETC.





#### LUBE OIL AUTOFILTER AND LUBE OIL PHE



#### LUBE OIL SEPARATOR





# AXIAL FLOW FANS (Engine room fresh air fans- 2 nos)





#### RADIATOR COOLER



#### GENERATOR PANEL

#### LOCAL DATA BOARD

## GENERATOR PROTECTION BOARD