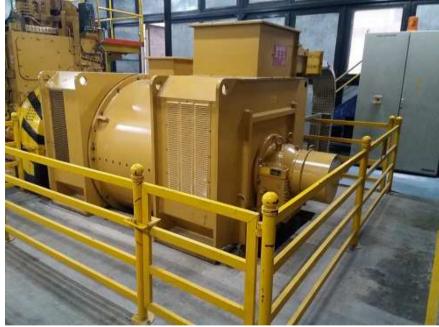

#### **MAK DG FOR SALE SUBJECT TO AVAILABILITY**



#### Engine name plate



| Engine Run Hour: 64929       |            |        |
|------------------------------|------------|--------|
| Maintenance Details          |            |        |
| Maintenance Schedule         | Done Hours | Date   |
| 30,000 hrs (Every 30000 hrs) | 32447      | Sep-06 |
| 45,000 hrs (Every 15000 hrs) | 47386      | Nov-08 |
| 52,500 hrs (Every 7500 hrs)  | 55063      | Dec-09 |

### Mak 6CM32 Engine (E.S.N.37337)





#### **ALTERNATOR DETAILS**





#### TURBOCHARGER





#### PRELUBE PUMP AND LUBE OIL SUMP



#### LUBE OIL DUPLEX FILTER

#### FUEL DUPLEX FILTER





#### HT WATER PUMP

#### LT WATER PUMP





# FUEL CIRCULATION UNIT

CONSISTS OF FUEL PUMP, FLOWMETER, HEATER, VISCOTHERM (VISCOSITY CONTROLLER), MIXING TANK, DIESEL COOLER ETC.





#### LUBE OIL AUTOFILTER AND LUBE OIL PHE



#### LUBE OIL SEPARATOR





# AXIAL FLOW FANS (Engine room fresh air fans- 2 nos)





#### RADIATOR COOLER



#### GENERATOR PANEL

#### LOCAL DATA BOARD

## GENERATOR PROTECTION BOARD