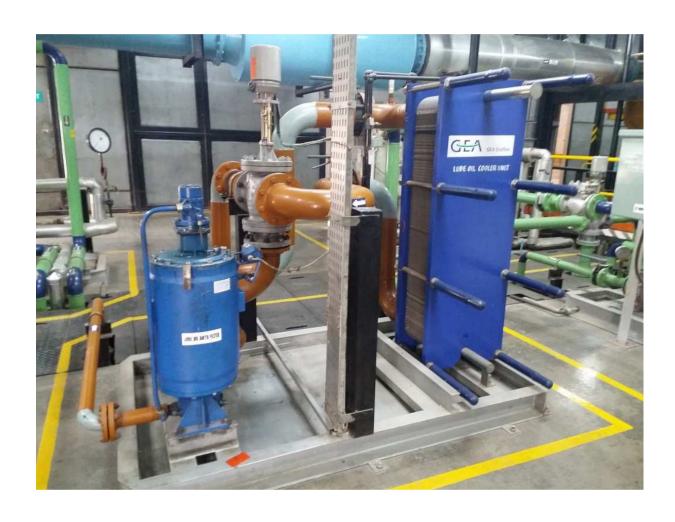

ine Run Hour: 64929       |            |        |
|------------------------------|------------|--------|
| Maintenance Details          |            |        |
| Maintenance Schedule         | Done Hours | Date   |
| 30,000 hrs (Every 30000 hrs) | 32447      | Sep-06 |
| 45,000 hrs (Every 15000 hrs) | 47386      | Nov-08 |
| 52,500 hrs (Every 7500 hrs)  | 55063      | Dec-09 |

### Mak 6CM32 Engine (E.S.N.37337)





#### **ALTERNATOR DETAILS**





#### TURBOCHARGER





#### PRELUBE PUMP AND LUBE OIL SUMP



#### LUBE OIL DUPLEX FILTER

#### FUEL DUPLEX FILTER





#### HT WATER PUMP

#### LT WATER PUMP





# FUEL CIRCULATION UNIT

CONSISTS OF FUEL PUMP, FLOWMETER, HEATER, VISCOTHERM (VISCOSITY CONTROLLER), MIXING TANK, DIESEL COOLER ETC.





#### LUBE OIL AUTOFILTER AND LUBE OIL PHE



#### LUBE OIL SEPARATOR





# AXIAL FLOW FANS (Engine room fresh air fans- 2 nos)





#### RADIATOR COOLER



#### GENERATOR PANEL

#### LOCAL DATA BOARD

## GENERATOR PROTECTION BOARD