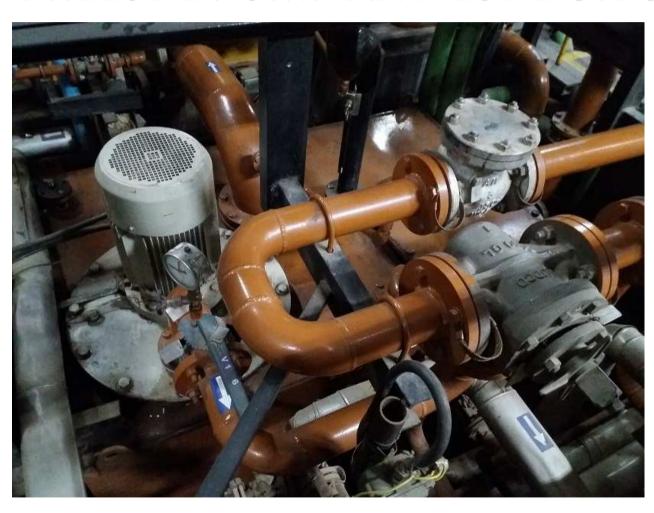

#### **MAK DG FOR SALE SUBJECT TO AVAILABILITY**



#### Engine name plate



| Engine Run Hour: 64929       |            |        |
|------------------------------|------------|--------|
| Maintenance Details          |            |        |
| Maintenance Schedule         | Done Hours | Date   |
| 30,000 hrs (Every 30000 hrs) | 32447      | Sep-06 |
| 45,000 hrs (Every 15000 hrs) | 47386      | Nov-08 |
| 52,500 hrs (Every 7500 hrs)  | 55063      | Dec-09 |

### Mak 6CM32 Engine (E.S.N.37337)





#### **ALTERNATOR DETAILS**





#### TURBOCHARGER





#### PRELUBE PUMP AND LUBE OIL SUMP



#### LUBE OIL DUPLEX FILTER

#### FUEL DUPLEX FILTER





#### HT WATER PUMP

#### LT WATER PUMP





# FUEL CIRCULATION UNIT

CONSISTS OF FUEL PUMP, FLOWMETER, HEATER, VISCOTHERM (VISCOSITY CONTROLLER), MIXING TANK, DIESEL COOLER ETC.





#### LUBE OIL AUTOFILTER AND LUBE OIL PHE



#### LUBE OIL SEPARATOR





# AXIAL FLOW FANS (Engine room fresh air fans- 2 nos)





#### RADIATOR COOLER



#### GENERATOR PANEL

#### LOCAL DATA BOARD

## GENERATOR PROTECTION BOARD