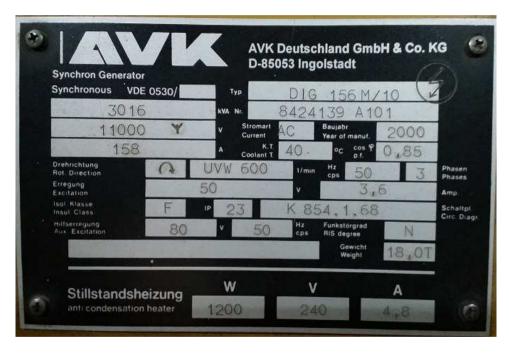

#### **MAK DG FOR SALE SUBJECT TO AVAILABILITY**



#### Engine name plate



| Engine Run Hour: 64929       |            |        |
|------------------------------|------------|--------|
| Maintenance Details          |            |        |
| Maintenance Schedule         | Done Hours | Date   |
| 30,000 hrs (Every 30000 hrs) | 32447      | Sep-06 |
| 45,000 hrs (Every 15000 hrs) | 47386      | Nov-08 |
| 52,500 hrs (Every 7500 hrs)  | 55063      | Dec-09 |

### Mak 6CM32 Engine (E.S.N.37337)





#### **ALTERNATOR DETAILS**





#### TURBOCHARGER





#### PRELUBE PUMP AND LUBE OIL SUMP



#### LUBE OIL DUPLEX FILTER

#### FUEL DUPLEX FILTER





#### HT WATER PUMP

#### LT WATER PUMP





# FUEL CIRCULATION UNIT

CONSISTS OF FUEL PUMP, FLOWMETER, HEATER, VISCOTHERM (VISCOSITY CONTROLLER), MIXING TANK, DIESEL COOLER ETC.





#### LUBE OIL AUTOFILTER AND LUBE OIL PHE



#### LUBE OIL SEPARATOR





# AXIAL FLOW FANS (Engine room fresh air fans- 2 nos)





#### RADIATOR COOLER



#### GENERATOR PANEL

#### LOCAL DATA BOARD

## GENERATOR PROTECTION BOARD