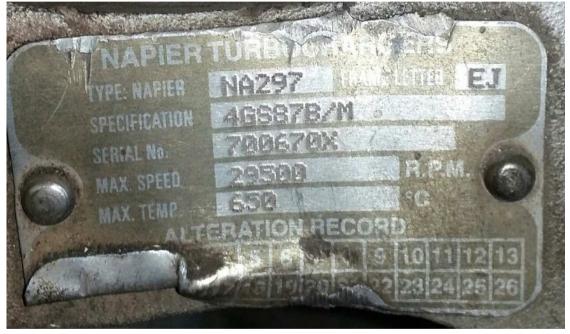

#### **MAK DG FOR SALE SUBJECT TO AVAILABILITY**



#### Engine name plate



| Engine Run Hour: 64929       |            |        |
|------------------------------|------------|--------|
| Maintenance Details          |            |        |
| Maintenance Schedule         | Done Hours | Date   |
| 30,000 hrs (Every 30000 hrs) | 32447      | Sep-06 |
| 45,000 hrs (Every 15000 hrs) | 47386      | Nov-08 |
| 52,500 hrs (Every 7500 hrs)  | 55063      | Dec-09 |

### Mak 6CM32 Engine (E.S.N.37337)





#### **ALTERNATOR DETAILS**





#### TURBOCHARGER





#### PRELUBE PUMP AND LUBE OIL SUMP



#### LUBE OIL DUPLEX FILTER

#### FUEL DUPLEX FILTER





#### HT WATER PUMP

#### LT WATER PUMP





# FUEL CIRCULATION UNIT

CONSISTS OF FUEL PUMP, FLOWMETER, HEATER, VISCOTHERM (VISCOSITY CONTROLLER), MIXING TANK, DIESEL COOLER ETC.





#### LUBE OIL AUTOFILTER AND LUBE OIL PHE



#### LUBE OIL SEPARATOR





# AXIAL FLOW FANS (Engine room fresh air fans- 2 nos)





#### RADIATOR COOLER



#### GENERATOR PANEL

#### LOCAL DATA BOARD

## GENERATOR PROTECTION BOARD