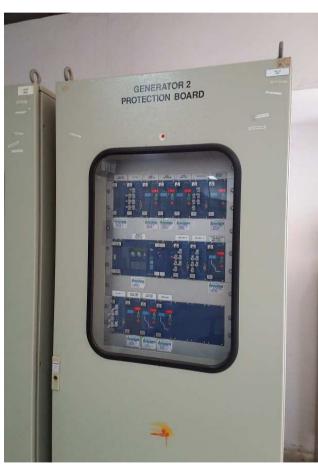

one Hours | Date   |
| 30,000 hrs (Every 30000 hrs) | 32447      | Sep-06 |
| 45,000 hrs (Every 15000 hrs) | 47386      | Nov-08 |
| 52,500 hrs (Every 7500 hrs)  | 55063      | Dec-09 |

### Mak 6CM32 Engine (E.S.N.37337)





#### **ALTERNATOR DETAILS**





#### TURBOCHARGER





#### PRELUBE PUMP AND LUBE OIL SUMP



#### LUBE OIL DUPLEX FILTER

#### FUEL DUPLEX FILTER





#### HT WATER PUMP

#### LT WATER PUMP





# FUEL CIRCULATION UNIT

CONSISTS OF FUEL PUMP, FLOWMETER, HEATER, VISCOTHERM (VISCOSITY CONTROLLER), MIXING TANK, DIESEL COOLER ETC.





#### LUBE OIL AUTOFILTER AND LUBE OIL PHE



#### LUBE OIL SEPARATOR





# AXIAL FLOW FANS (Engine room fresh air fans- 2 nos)





#### RADIATOR COOLER



#### GENERATOR PANEL

#### LOCAL DATA BOARD

## GENERATOR PROTECTION BOARD