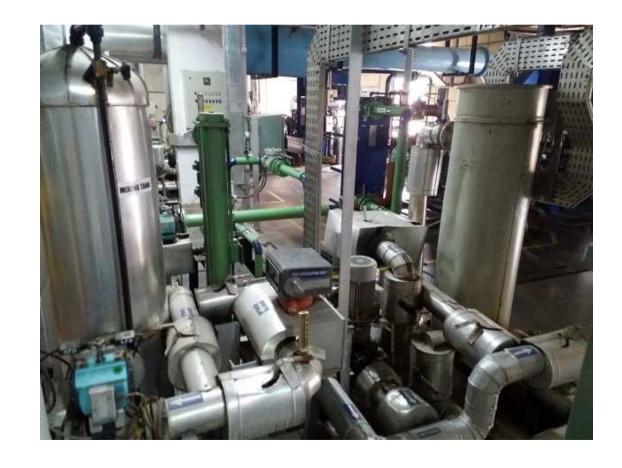

# FUEL CIRCULATION UNIT

CONSISTS OF FUEL PUMP, FLOWMETER, HEATER, VISCOTHERM (VISCOSITY CONTROLLER), MIXING TANK, DIESEL COOLER ETC.