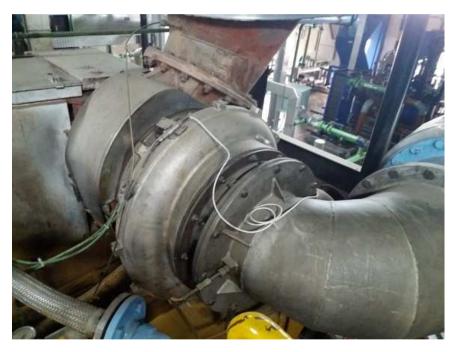

#### **MAK DG FOR SALE SUBJECT TO AVAILABILITY**



#### Engine name plate



| Engine Run Hour: 64929       |            |        |
|------------------------------|------------|--------|
| Maintenance Details          |            |        |
| Maintenance Schedule         | Done Hours | Date   |
| 30,000 hrs (Every 30000 hrs) | 32447      | Sep-06 |
| 45,000 hrs (Every 15000 hrs) | 47386      | Nov-08 |
| 52,500 hrs (Every 7500 hrs)  | 55063      | Dec-09 |

### Mak 6CM32 Engine (E.S.N.37337)





#### **ALTERNATOR DETAILS**





#### TURBOCHARGER





#### PRELUBE PUMP AND LUBE OIL SUMP



#### LUBE OIL DUPLEX FILTER

#### FUEL DUPLEX FILTER





#### HT WATER PUMP

#### LT WATER PUMP





# FUEL CIRCULATION UNIT

CONSISTS OF FUEL PUMP, FLOWMETER, HEATER, VISCOTHERM (VISCOSITY CONTROLLER), MIXING TANK, DIESEL COOLER ETC.





#### LUBE OIL AUTOFILTER AND LUBE OIL PHE



#### LUBE OIL SEPARATOR





# AXIAL FLOW FANS (Engine room fresh air fans- 2 nos)





#### RADIATOR COOLER



#### GENERATOR PANEL

#### LOCAL DATA BOARD

## GENERATOR PROTECTION BOARD