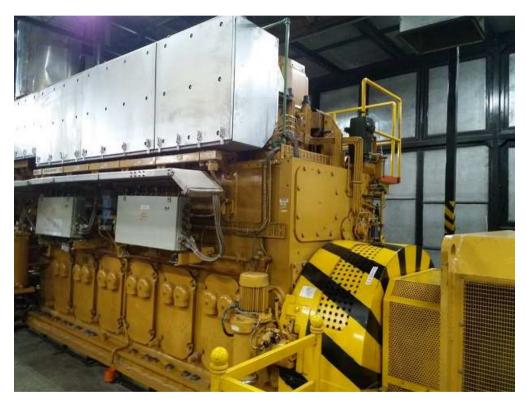

#### **MAK DG FOR SALE SUBJECT TO AVAILABILITY**



#### Engine name plate



| Engine Run Hour: 64929       |            |        |
|------------------------------|------------|--------|
| Maintenance Details          |            |        |
| Maintenance Schedule         | Done Hours | Date   |
| 30,000 hrs (Every 30000 hrs) | 32447      | Sep-06 |
| 45,000 hrs (Every 15000 hrs) | 47386      | Nov-08 |
| 52,500 hrs (Every 7500 hrs)  | 55063      | Dec-09 |

### Mak 6CM32 Engine (E.S.N.37337)





#### **ALTERNATOR DETAILS**





#### TURBOCHARGER





#### PRELUBE PUMP AND LUBE OIL SUMP



#### LUBE OIL DUPLEX FILTER

#### FUEL DUPLEX FILTER





#### HT WATER PUMP

#### LT WATER PUMP





# FUEL CIRCULATION UNIT

CONSISTS OF FUEL PUMP, FLOWMETER, HEATER, VISCOTHERM (VISCOSITY CONTROLLER), MIXING TANK, DIESEL COOLER ETC.





#### LUBE OIL AUTOFILTER AND LUBE OIL PHE



#### LUBE OIL SEPARATOR





# AXIAL FLOW FANS (Engine room fresh air fans- 2 nos)





#### RADIATOR COOLER



#### GENERATOR PANEL

#### LOCAL DATA BOARD

## GENERATOR PROTECTION BOARD