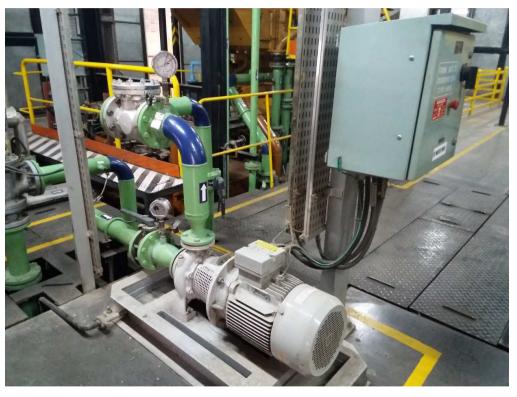

#### **MAK DG FOR SALE SUBJECT TO AVAILABILITY**



#### Engine name plate



| Engine Run Hour: 64929       |            |        |
|------------------------------|------------|--------|
| Maintenance Details          |            |        |
| Maintenance Schedule         | Done Hours | Date   |
| 30,000 hrs (Every 30000 hrs) | 32447      | Sep-06 |
| 45,000 hrs (Every 15000 hrs) | 47386      | Nov-08 |
| 52,500 hrs (Every 7500 hrs)  | 55063      | Dec-09 |

### Mak 6CM32 Engine (E.S.N.37337)





#### **ALTERNATOR DETAILS**





#### TURBOCHARGER





#### PRELUBE PUMP AND LUBE OIL SUMP



#### LUBE OIL DUPLEX FILTER

#### FUEL DUPLEX FILTER





#### HT WATER PUMP

#### LT WATER PUMP





# FUEL CIRCULATION UNIT

CONSISTS OF FUEL PUMP, FLOWMETER, HEATER, VISCOTHERM (VISCOSITY CONTROLLER), MIXING TANK, DIESEL COOLER ETC.





#### LUBE OIL AUTOFILTER AND LUBE OIL PHE



#### LUBE OIL SEPARATOR





# AXIAL FLOW FANS (Engine room fresh air fans- 2 nos)





#### RADIATOR COOLER



#### GENERATOR PANEL

#### LOCAL DATA BOARD

## GENERATOR PROTECTION BOARD