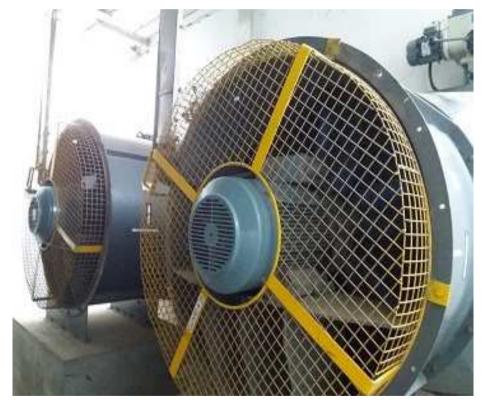

------|--------|
| Maintenance Details          |            |        |
| Maintenance Schedule         | Done Hours | Date   |
| 30,000 hrs (Every 30000 hrs) | 32447      | Sep-06 |
| 45,000 hrs (Every 15000 hrs) | 47386      | Nov-08 |
| 52,500 hrs (Every 7500 hrs)  | 55063      | Dec-09 |

### Mak 6CM32 Engine (E.S.N.37337)





#### **ALTERNATOR DETAILS**





#### TURBOCHARGER





#### PRELUBE PUMP AND LUBE OIL SUMP



#### LUBE OIL DUPLEX FILTER

#### FUEL DUPLEX FILTER





#### HT WATER PUMP

#### LT WATER PUMP





# FUEL CIRCULATION UNIT

CONSISTS OF FUEL PUMP, FLOWMETER, HEATER, VISCOTHERM (VISCOSITY CONTROLLER), MIXING TANK, DIESEL COOLER ETC.





#### LUBE OIL AUTOFILTER AND LUBE OIL PHE



#### LUBE OIL SEPARATOR





# AXIAL FLOW FANS (Engine room fresh air fans- 2 nos)





#### RADIATOR COOLER



#### GENERATOR PANEL

#### LOCAL DATA BOARD

## GENERATOR PROTECTION BOARD