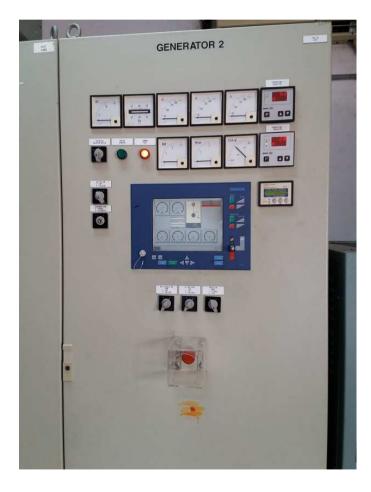

| Done Hours | Date   |
| 30,000 hrs (Every 30000 hrs) | 32447      | Sep-06 |
| 45,000 hrs (Every 15000 hrs) | 47386      | Nov-08 |
| 52,500 hrs (Every 7500 hrs)  | 55063      | Dec-09 |

### Mak 6CM32 Engine (E.S.N.37337)





#### **ALTERNATOR DETAILS**





#### TURBOCHARGER





#### PRELUBE PUMP AND LUBE OIL SUMP



#### LUBE OIL DUPLEX FILTER

#### FUEL DUPLEX FILTER





#### HT WATER PUMP

#### LT WATER PUMP





# FUEL CIRCULATION UNIT

CONSISTS OF FUEL PUMP, FLOWMETER, HEATER, VISCOTHERM (VISCOSITY CONTROLLER), MIXING TANK, DIESEL COOLER ETC.





#### LUBE OIL AUTOFILTER AND LUBE OIL PHE



#### LUBE OIL SEPARATOR





# AXIAL FLOW FANS (Engine room fresh air fans- 2 nos)





#### RADIATOR COOLER



#### GENERATOR PANEL

#### LOCAL DATA BOARD

## GENERATOR PROTECTION BOARD