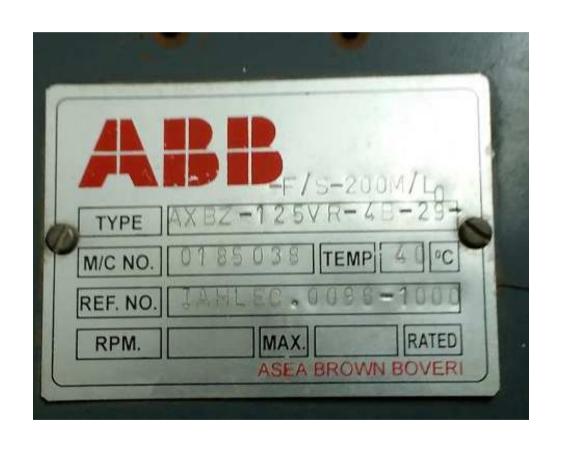

--------|--------|
| Maintenance Details          |            |        |
| Maintenance Schedule         | Done Hours | Date   |
| 30,000 hrs (Every 30000 hrs) | 32447      | Sep-06 |
| 45,000 hrs (Every 15000 hrs) | 47386      | Nov-08 |
| 52,500 hrs (Every 7500 hrs)  | 55063      | Dec-09 |

### Mak 6CM32 Engine (E.S.N.37337)





#### **ALTERNATOR DETAILS**





#### TURBOCHARGER





#### PRELUBE PUMP AND LUBE OIL SUMP



#### LUBE OIL DUPLEX FILTER

#### FUEL DUPLEX FILTER





#### HT WATER PUMP

#### LT WATER PUMP





# FUEL CIRCULATION UNIT

CONSISTS OF FUEL PUMP, FLOWMETER, HEATER, VISCOTHERM (VISCOSITY CONTROLLER), MIXING TANK, DIESEL COOLER ETC.





#### LUBE OIL AUTOFILTER AND LUBE OIL PHE



#### LUBE OIL SEPARATOR





# AXIAL FLOW FANS (Engine room fresh air fans- 2 nos)





#### RADIATOR COOLER



#### GENERATOR PANEL

#### LOCAL DATA BOARD

## GENERATOR PROTECTION BOARD