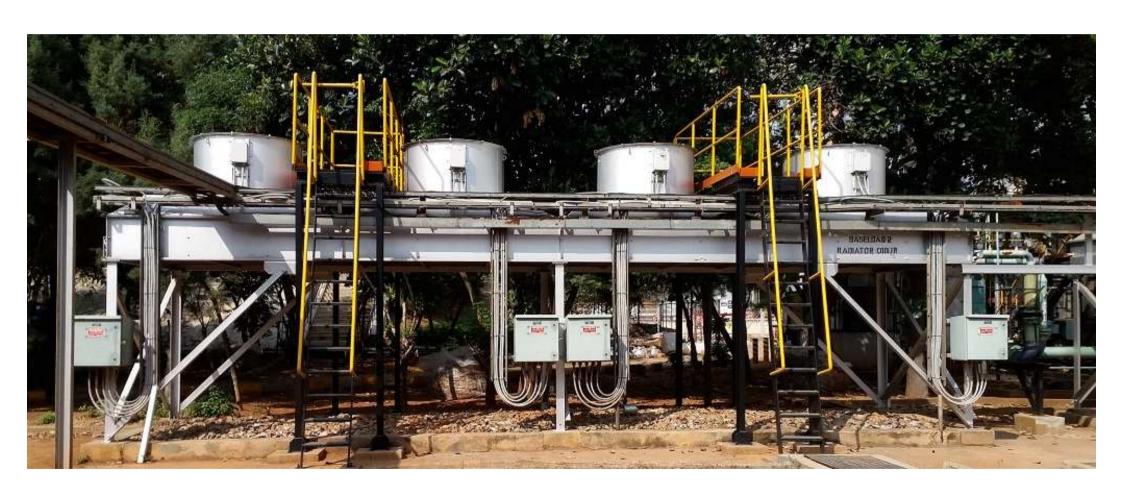

enance Details          |            |        |
| Maintenance Schedule         | Done Hours | Date   |
| 30,000 hrs (Every 30000 hrs) | 32447      | Sep-06 |
| 45,000 hrs (Every 15000 hrs) | 47386      | Nov-08 |
| 52,500 hrs (Every 7500 hrs)  | 55063      | Dec-09 |

### Mak 6CM32 Engine (E.S.N.37337)





#### **ALTERNATOR DETAILS**





#### TURBOCHARGER





#### PRELUBE PUMP AND LUBE OIL SUMP



#### LUBE OIL DUPLEX FILTER

#### FUEL DUPLEX FILTER





#### HT WATER PUMP

#### LT WATER PUMP





# FUEL CIRCULATION UNIT

CONSISTS OF FUEL PUMP, FLOWMETER, HEATER, VISCOTHERM (VISCOSITY CONTROLLER), MIXING TANK, DIESEL COOLER ETC.





#### LUBE OIL AUTOFILTER AND LUBE OIL PHE



#### LUBE OIL SEPARATOR





# AXIAL FLOW FANS (Engine room fresh air fans- 2 nos)





#### RADIATOR COOLER



#### GENERATOR PANEL

#### LOCAL DATA BOARD

## GENERATOR PROTECTION BOARD