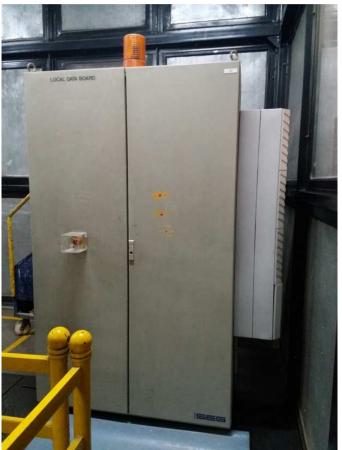

Done Hours | Date   |
| 30,000 hrs (Every 30000 hrs) | 32447      | Sep-06 |
| 45,000 hrs (Every 15000 hrs) | 47386      | Nov-08 |
| 52,500 hrs (Every 7500 hrs)  | 55063      | Dec-09 |

### Mak 6CM32 Engine (E.S.N.37337)





#### **ALTERNATOR DETAILS**





#### TURBOCHARGER





#### PRELUBE PUMP AND LUBE OIL SUMP



#### LUBE OIL DUPLEX FILTER

#### FUEL DUPLEX FILTER





#### HT WATER PUMP

#### LT WATER PUMP





# FUEL CIRCULATION UNIT

CONSISTS OF FUEL PUMP, FLOWMETER, HEATER, VISCOTHERM (VISCOSITY CONTROLLER), MIXING TANK, DIESEL COOLER ETC.





#### LUBE OIL AUTOFILTER AND LUBE OIL PHE



#### LUBE OIL SEPARATOR





# AXIAL FLOW FANS (Engine room fresh air fans- 2 nos)





#### RADIATOR COOLER



#### GENERATOR PANEL

#### LOCAL DATA BOARD

## GENERATOR PROTECTION BOARD