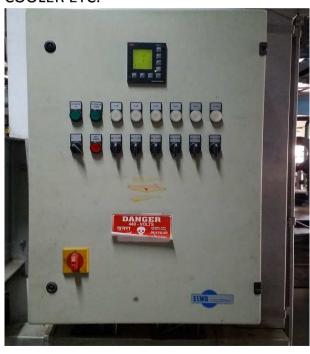

AILABILITY**



#### Engine name plate



| Engine Run Hour: 64929       |            |        |
|------------------------------|------------|--------|
| Maintenance Details          |            |        |
| Maintenance Schedule         | Done Hours | Date   |
| 30,000 hrs (Every 30000 hrs) | 32447      | Sep-06 |
| 45,000 hrs (Every 15000 hrs) | 47386      | Nov-08 |
| 52,500 hrs (Every 7500 hrs)  | 55063      | Dec-09 |

### Mak 6CM32 Engine (E.S.N.37337)





#### **ALTERNATOR DETAILS**





#### TURBOCHARGER





#### PRELUBE PUMP AND LUBE OIL SUMP



#### LUBE OIL DUPLEX FILTER

#### FUEL DUPLEX FILTER





#### HT WATER PUMP

#### LT WATER PUMP





# FUEL CIRCULATION UNIT

CONSISTS OF FUEL PUMP, FLOWMETER, HEATER, VISCOTHERM (VISCOSITY CONTROLLER), MIXING TANK, DIESEL COOLER ETC.





#### LUBE OIL AUTOFILTER AND LUBE OIL PHE



#### LUBE OIL SEPARATOR





# AXIAL FLOW FANS (Engine room fresh air fans- 2 nos)





#### RADIATOR COOLER



#### GENERATOR PANEL

#### LOCAL DATA BOARD

## GENERATOR PROTECTION BOARD