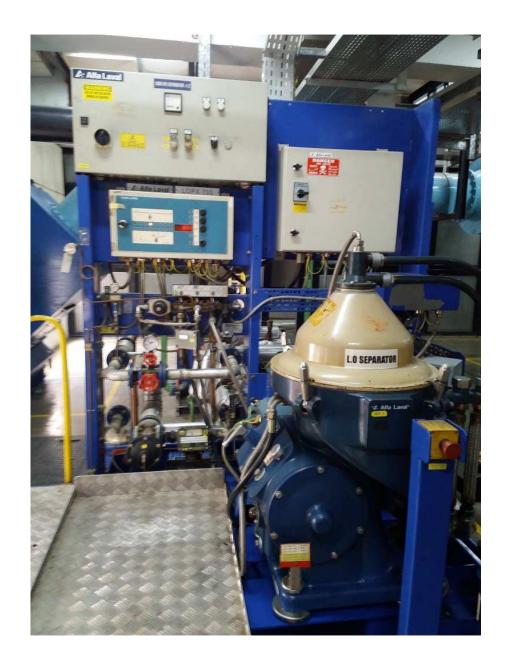

|        |
|------------------------------|------------|--------|
| Maintenance Details          |            |        |
| Maintenance Schedule         | Done Hours | Date   |
| 30,000 hrs (Every 30000 hrs) | 32447      | Sep-06 |
| 45,000 hrs (Every 15000 hrs) | 47386      | Nov-08 |
| 52,500 hrs (Every 7500 hrs)  | 55063      | Dec-09 |

### Mak 6CM32 Engine (E.S.N.37337)





#### **ALTERNATOR DETAILS**





#### TURBOCHARGER





#### PRELUBE PUMP AND LUBE OIL SUMP



#### LUBE OIL DUPLEX FILTER

#### FUEL DUPLEX FILTER





#### HT WATER PUMP

#### LT WATER PUMP





# FUEL CIRCULATION UNIT

CONSISTS OF FUEL PUMP, FLOWMETER, HEATER, VISCOTHERM (VISCOSITY CONTROLLER), MIXING TANK, DIESEL COOLER ETC.





#### LUBE OIL AUTOFILTER AND LUBE OIL PHE



#### LUBE OIL SEPARATOR





# AXIAL FLOW FANS (Engine room fresh air fans- 2 nos)





#### RADIATOR COOLER



#### GENERATOR PANEL

#### LOCAL DATA BOARD

## GENERATOR PROTECTION BOARD