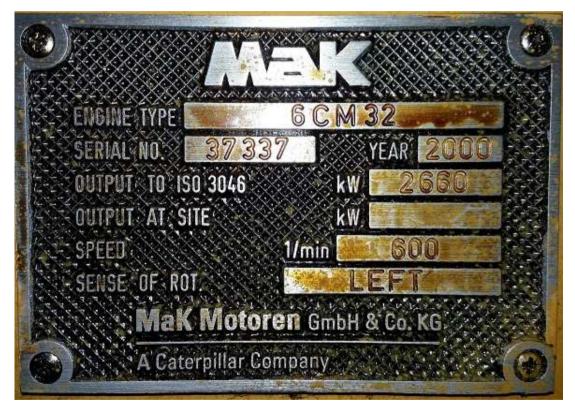

#### Engine name plate

| Engine Run Hour: 64929       |            |        |
|------------------------------|------------|--------|
| Maintenance Details          |            |        |
| Maintenance Schedule         | Done Hours | Date   |
| 30,000 hrs (Every 30000 hrs) | 32447      | Sep-06 |
| 45,000 hrs (Every 15000 hrs) | 47386      | Nov-08 |
| 52,500 hrs (Every 7500 hrs)  | 55063      | Dec-09 |

### Mak 6CM32 Engine (E.S.N.37337)