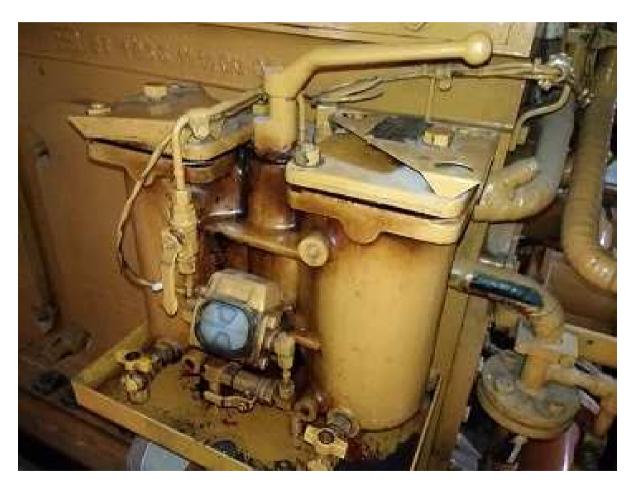

#### **MAK DG FOR SALE SUBJECT TO AVAILABILITY**



#### Engine name plate



| Engine Run Hour: 64929       |            |        |
|------------------------------|------------|--------|
| Maintenance Details          |            |        |
| Maintenance Schedule         | Done Hours | Date   |
| 30,000 hrs (Every 30000 hrs) | 32447      | Sep-06 |
| 45,000 hrs (Every 15000 hrs) | 47386      | Nov-08 |
| 52,500 hrs (Every 7500 hrs)  | 55063      | Dec-09 |

### Mak 6CM32 Engine (E.S.N.37337)





#### **ALTERNATOR DETAILS**





#### TURBOCHARGER





#### PRELUBE PUMP AND LUBE OIL SUMP



#### LUBE OIL DUPLEX FILTER

#### FUEL DUPLEX FILTER





#### HT WATER PUMP

#### LT WATER PUMP





# FUEL CIRCULATION UNIT

CONSISTS OF FUEL PUMP, FLOWMETER, HEATER, VISCOTHERM (VISCOSITY CONTROLLER), MIXING TANK, DIESEL COOLER ETC.





#### LUBE OIL AUTOFILTER AND LUBE OIL PHE



#### LUBE OIL SEPARATOR





# AXIAL FLOW FANS (Engine room fresh air fans- 2 nos)





#### RADIATOR COOLER



#### GENERATOR PANEL

#### LOCAL DATA BOARD

## GENERATOR PROTECTION BOARD